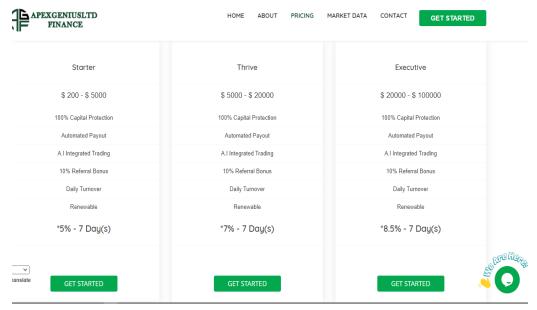

ApexgeniusItd Finance has many investment plans and packages that investors can invest in and each investment plan has it's daily return on investment, check out the investment plans and chose the investment plan suitable for you and start earning passive income daily,

They are: Starter, Thrive, Executive and Advanced plans. Each has a limit of investment. Want to compound daily? You need to choose an executive plan and enjoy your plan.