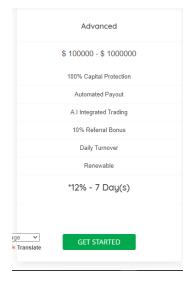

ApexgeniusItd Finance has many investment plans and packages that investors can invest in and each investment plan has it's daily return on investment, check out the investment plans and chose the investment plan suitable for you and start earning passive income daily,

They are: Starter, Thrive, Executive and Advanced plans. Each has a limit of investment. Want to compound daily? You need to choose an executive plan and enjoy your plan.